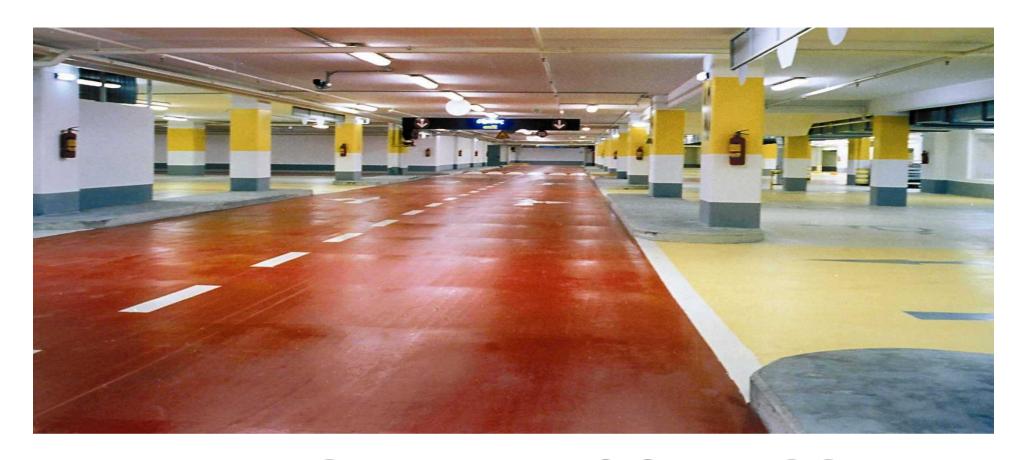

#### **PROPERTIES**

- •High resistance in abrasion and shocks.
- •Appropriate for industrial floor, basements, auto repair shops, machine shops, parking lots, warehouses, loading- unloading areas, isles etc.