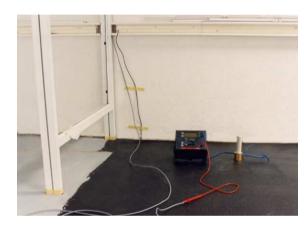

#### 2-component, self-leveling, conductive epoxy floor

Used as a floated, self-leveling screed on cement-based floors, in cases that static electricity causes problems

•Offers permanent conductivity that prevents the appearance of static electricity charges on surfaces.