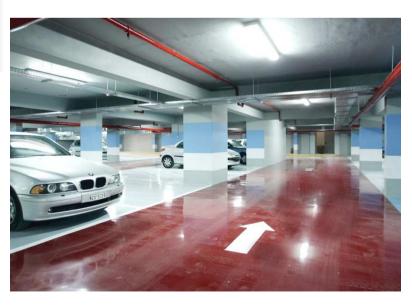

#### **PROPERTIES**

- •High resistance in abrasion and shocks.
- •Appropriate for industrial floor, basements, auto repair shops, machine shops, parking lots, warehouses, loading- unloading areas, isles etc.