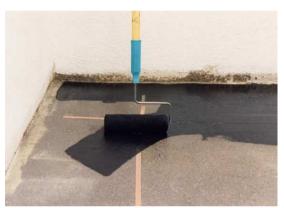

### **DUROFLOOR**

2-component, solvent free self-leveling epoxy flooring

Used, with the addition of quartz sand with a particle size of 0-0,4 mm as a self-leveling epoxy flooring on cement-based floors that require extremely high mechanical or chemical resistance

**AVAILABLE COLORS:** sand grey, redbrown, light grey, grey, beige, light green, pastel blue.