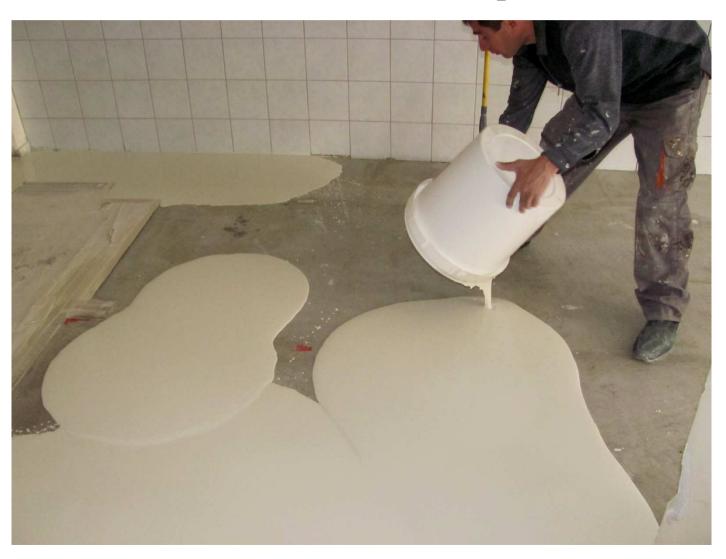

## SCREED-100

Floor leveling cement mortar

## **SCREED-SX**

Fast setting cement mortar - binder for floor screeds

SCREED-100 is a pre-mixed cement mortar providing:

- Low weight.
- Excellent workability.
- Smooth surface.

It replaces non-reinforced concrete or gas- concrete in indoor or outdoor areas. Application thickness may be up to 10 cm per layer.