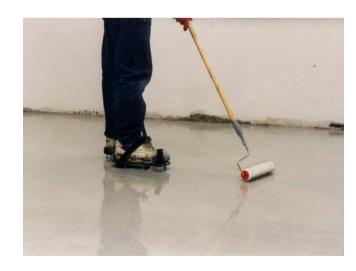

#### Self-leveling, polymer-modified cementitious screeds

They are used to prepare a smooth and even surface on concrete or screeds, before laying finishing materials like ceramic tiles, carpets, parquet, vinyl tiles etc.

Also they can be left as a final floor overlay in basements, attics, warehouses, light traffic areas etc.