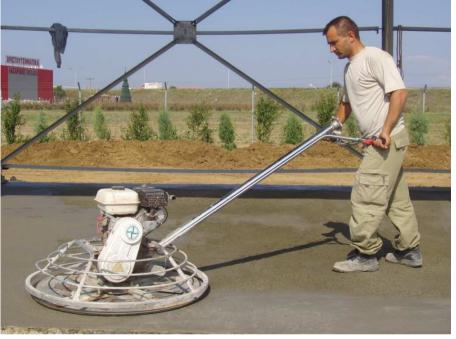

# CEMENT BASED – dry shake surface hardeners

## **EXTRA-TOP**

## EXTRA-TOP CR

#### Hardening agent for industrial floors

used in applications with high demands in mechanical strength.

#### **PROPERTIES**

- •High resistance in abrasion and shocks.
- •Appropriate for industrial floor, basements, auto repair shops, machine shops, parking lots, warehouses, loading- unloading areas, isles etc.