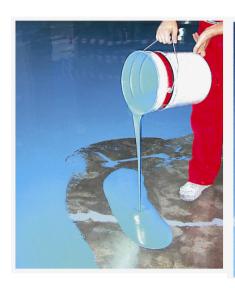

### **DUROFLOOR**

2-component, solvent free self-leveling epoxy flooring

Used, with the addition of quartz sand with a particle size of 0-0,4 mm as a self-leveling epoxy flooring on cement-based floors that require extremely high mechanical or chemical resistance

**AVAILABLE COLORS:** sand grey, redbrown, light grey, grey, beige, light green, pastel blue.