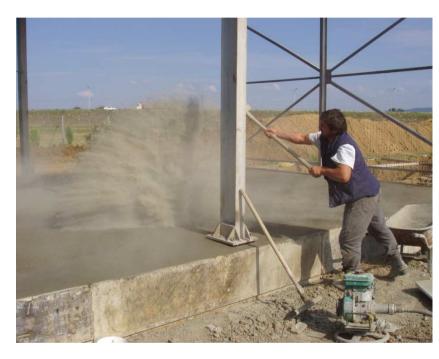

# CEMENT BASED – dry shake surface hardeners

## **EXTRA-TOP**

## EXTRA-TOP CR

#### Hardening agent for industrial floors

used in applications with high demands in mechanical strength.

#### **PROPERTIES**

- •High resistance in abrasion and shocks.
- •Appropriate for industrial floor, basements, auto repair shops, machine shops, parking lots, warehouses, loading- unloading areas, isles etc.