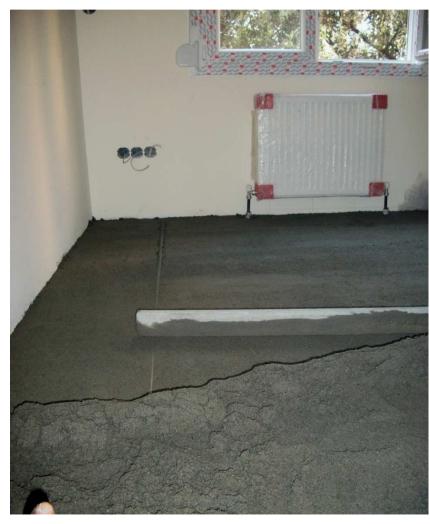

## SCREED-100

Floor leveling cement mortar

## **SCREED-SX**

Fast setting cement mortar - binder for floor screeds

SCREED-100 is a pre-mixed cement mortar providing:

- Low weight.
- Excellent workability.
- Smooth surface.

It replaces non-reinforced concrete or gas- concrete in indoor or outdoor areas. Application thickness may be up to 10 cm per layer.

SCREED-SX is a fast setting mortar that replaces cement (the binding material) in floor screeds. When mixed with sand and water the cement mortar that is being produced:

- Fast hardening and high early strengths.
- Long workability time.
- Fast walkability (after approximately 6 hours\*)
- Receives covering with tiles after 24 hours, regardless of its thickness.