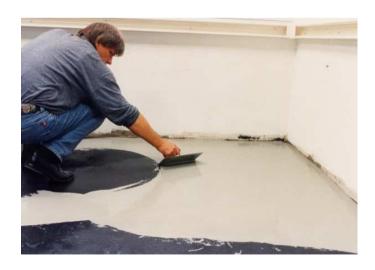

### **DUROFLOOR**

2-component, solvent free self-leveling epoxy flooring

Used, with the addition of quartz sand with a particle size of 0-0,4 mm as a self-leveling epoxy flooring on cement-based floors that require extremely high mechanical or chemical resistance

#### 2-component, solvent free brushable epoxy coating

Used as a brushable coating on floors that require high mechanical or chemical strength.

Used, with the addition of quartz sand with a particle size of 0,1-0,4 mm as a self-leveling epoxy flooring on cement-based floors that require extremely high mechanical or chemical resistance.