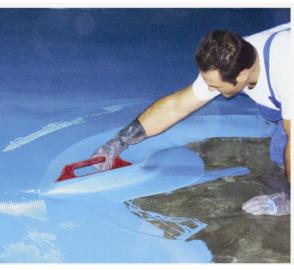

### **DUROFLOOR**

2-component, solvent free self-leveling epoxy flooring

Used, with the addition of quartz sand with a particle size of 0-0,4 mm as a self-leveling epoxy flooring on cement-based floors that require extremely high mechanical or chemical resistance

**AVAILABLE COLORS:** sand grey, redbrown, light grey, grey, beige, light green, pastel blue.