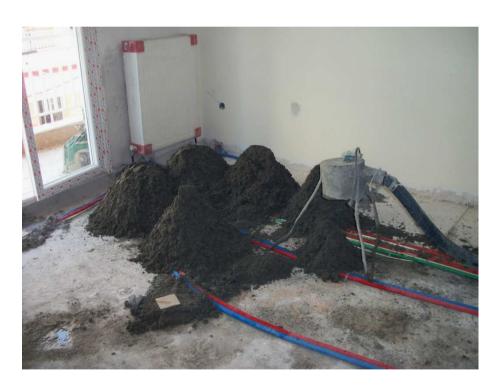

## SCREED-100

Floor leveling cement mortar

## **SCREED-SX**

Fast setting cement mortar - binder for floor screeds

SCREED-100 is a pre-mixed cement mortar providing:

- Low weight.
- Excellent workability.
- Smooth surface.

It replaces non-reinforced concrete or gas- concrete in indoor or outdoor areas. Application thickness may be up to 10 cm per layer.

SCREED-SX is a fast setting mortar that replaces cement (the binding material) in floor screeds. When mixed with sand and water the cement mortar that is being produced:

- Fast hardening and high early strengths.
- Long workability time.
- Fast walkability (after approximately 6 hours\*)
- Receives covering with tiles after 24 hours, regardless of its thickness.